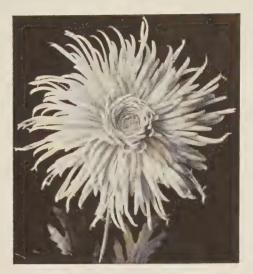

# Exotic Spiders and Threadlike Varieties

Varieties listed in this group, which are sometimes referred to as "Fuji" Mums by the commercial growers, have quilled petals of varying sizes, some of which are long and cord-like, while a great majority have opening of spoon shape at the tip, either fishhooked or plain. These petals either spring out horizontally or droop. Many of these flowers may be eccentric in form, but they are all very graceful. Descriptions were taken from flowers which were disbudded to one bloom per stem with four to six flowers to a plant. The terminal buds were preferred.